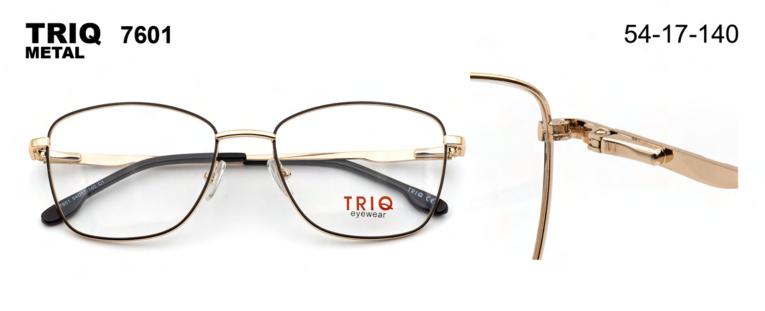

# **C12** GRI

C2 NEGRU/GRI

C3 GRI/NEGRU

C2 NEGRU/AURIU

C3 NEGRU/GRI

C4 NEGRU/AUR ROZ

C1 AURIU

TRIQ

# C3 CREM/AURIU

C1 AURIU/MARO

C2 NEGRU/GRI

C3 ARGINTIU/NEGRU

C4 GRI/NEGRU

C1 NEGRU/AURIU

C2 NEGRU/AURIU

TRIQ

#### C2 ARGINTIU/NEGRU

C3 AURIU/MOV

TRIQ