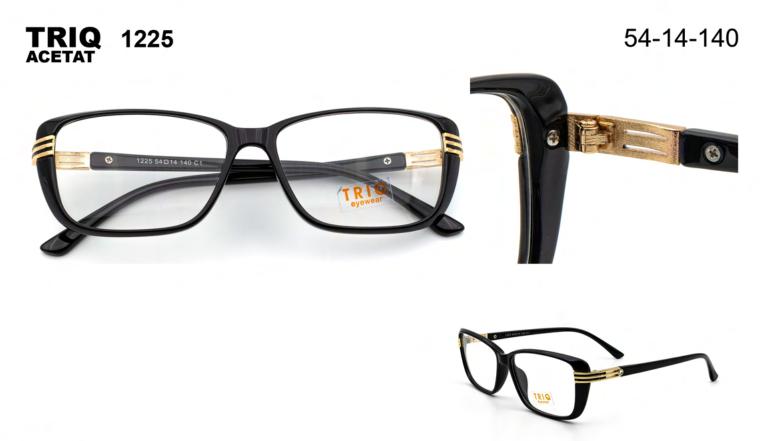

#### C2 NEGRU



#### C3 NEGRU/ARGINTIU



#### C4 NEGRU/GRI







C1 NEGRU/ARGINTIU



C3 NEGRU/AURIU



C4 ALBASTRU/NEGRU







C1 NEGRU/GRI







C3 MARO





## C1 NEGRU/AURIU



C2 NEGRU/ARGINTIU



C3 NEGRU



C4 NEGRU/GRI



C2 MARO



# **C12** GRI





C2 NEGRU/GRI



C3 GRI/NEGRU







C2 NEGRU/AURIU



C3 NEGRU/GRI



C4 NEGRU/AUR ROZ



C1 AURIU



TRIQ

C2 AURIU



C3 GRI



TRIO

C4 GRI







C1 MARO/AURIU



C2 NEGRU/GRI



C3 ALBASTRU/ARGINTIU







C1 NEGRU/AURIU







C4 ROSU/AURIU







C3 MARO







C1 AURIU



C2 NEGRU



C3 GRI



C4 GRI







# C1 AURIU



#### C2 NEGRU/AUR ROZ



C4 GRI









**C2** GRI



C3 MARO





# C1 NEGRU/AURIU



C2 MARO



C4 NEGRU









C2 ALBASTRU



C3 NEGRU







**С2** моv



C3 NEGRU









С2 моч



**C3** ROZ





C2 ALBASTRU







C2 NEGRU





C2 NEGRU



C3 NEGRU









C2 GRENA



C3 NEGRU







C3 NEGRU/CREM







C1 MARO



C2 NEGRU





C1 NEGRU



C3 NEGRU







C1 AURIU/MARO

C2 ARGINTIU/EGRU





## C3 AURIU/CREM









C1 MARO/AURIU



C2 NEGRU/GRI



# C3 CREM/AURIU







C1 AURIU/MARO

C2 NEGRU/GRI





C3 ARGINTIU/NEGRU



C4 GRI/NEGRU





C1 NEGRU/AURIU



C2 NEGRU/AURIU





TRIQ

C2 ARGINTIU/ALBASTRU





TRIQ

#### C2 ARGINTIU/NEGRU



C3 AURIU/MOV





TRIQ

#### C2 ARGINTIU/NEGRU



# C3 AURIU/GRENA





C3 ALBASTRU









C2 AURIU/GRENA



C3 AURIU/MARO







C2 ARGINTIU/NEGRU



C3 ARGINTIU/GRI





C1 MARO/AURIU

C2 NEGRU/ARGINTIU





# C3 ALBASTRU/ARGINTIU



C4 NEGRU/AURIU